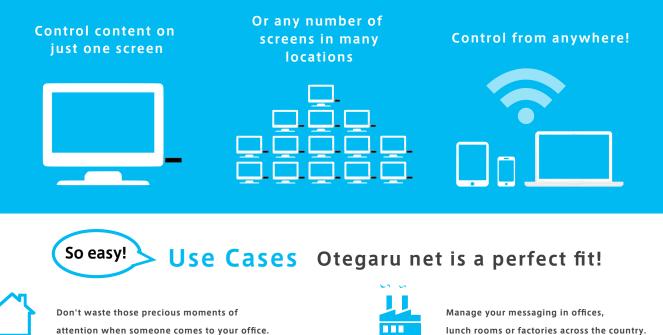

## We're here to support your communication.

attention when someone comes to your office.

Lobby or **Reception Area** 

Go beyond "Menu Specials" and "Events". Make a real connection and keep them coming back.

Restaurants

Corporate

Make communication more efficient and improve

your customers experience and satisfaction.

Improve your communications for only 98 Yen per day!

Otegaru net Initial Fee: 14,800 Yen (includes eKanban player) Otegaru net Professional 1 year service plan: 35,800 Yen First Year Total: 50,600 Yen