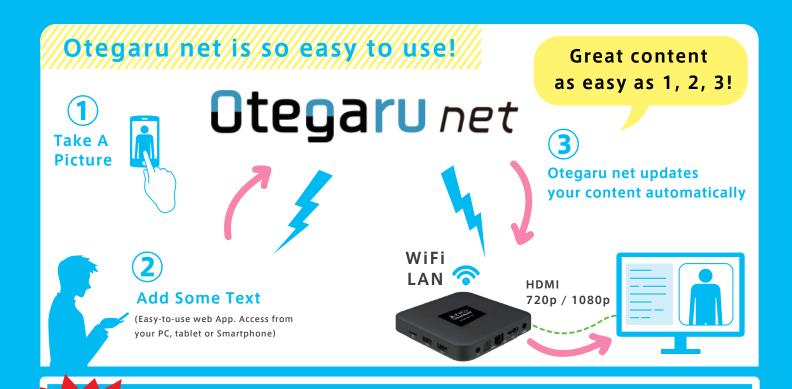

Better communication leads to more success for your organization

## We're here to support your communication.

attention when someone comes to your office.

Lobby or **Reception Area** 

Go beyond "Menu Specials" and "Events". Make a real connection and keep them coming back.