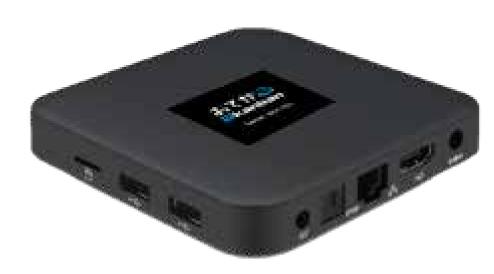

## OTGR-550 Intelligent Signage Player

Versatile digital signage player connects to Otegaru net Al-powered cloud signage service

## Hardware Specifications

| Model            | OTGR-550 (TX5 Pro)                        |
|------------------|-------------------------------------------|
| OS               | Android 7.1                               |
| CPU              | Quad Core                                 |
| Memory           | 2GB                                       |
| Internal Storage | 16GB                                      |
| Network          | WiFi (2.4 + 5.8GHz), Ethernet             |
| Support Formats  | All Otegaru net formats (see below)       |
| Resolution       | Full HD (1920 X 1080px), 4K option        |
| Video Output     | Standard HDMI Type A Female Connector     |
| Dimensions       | 105 x 105 x 15 mm                         |
| Weight           | 0.15 kg                                   |
| Telec            | R217-204017                               |
| Internal Clock   | None. External RTC hardware dongle option |