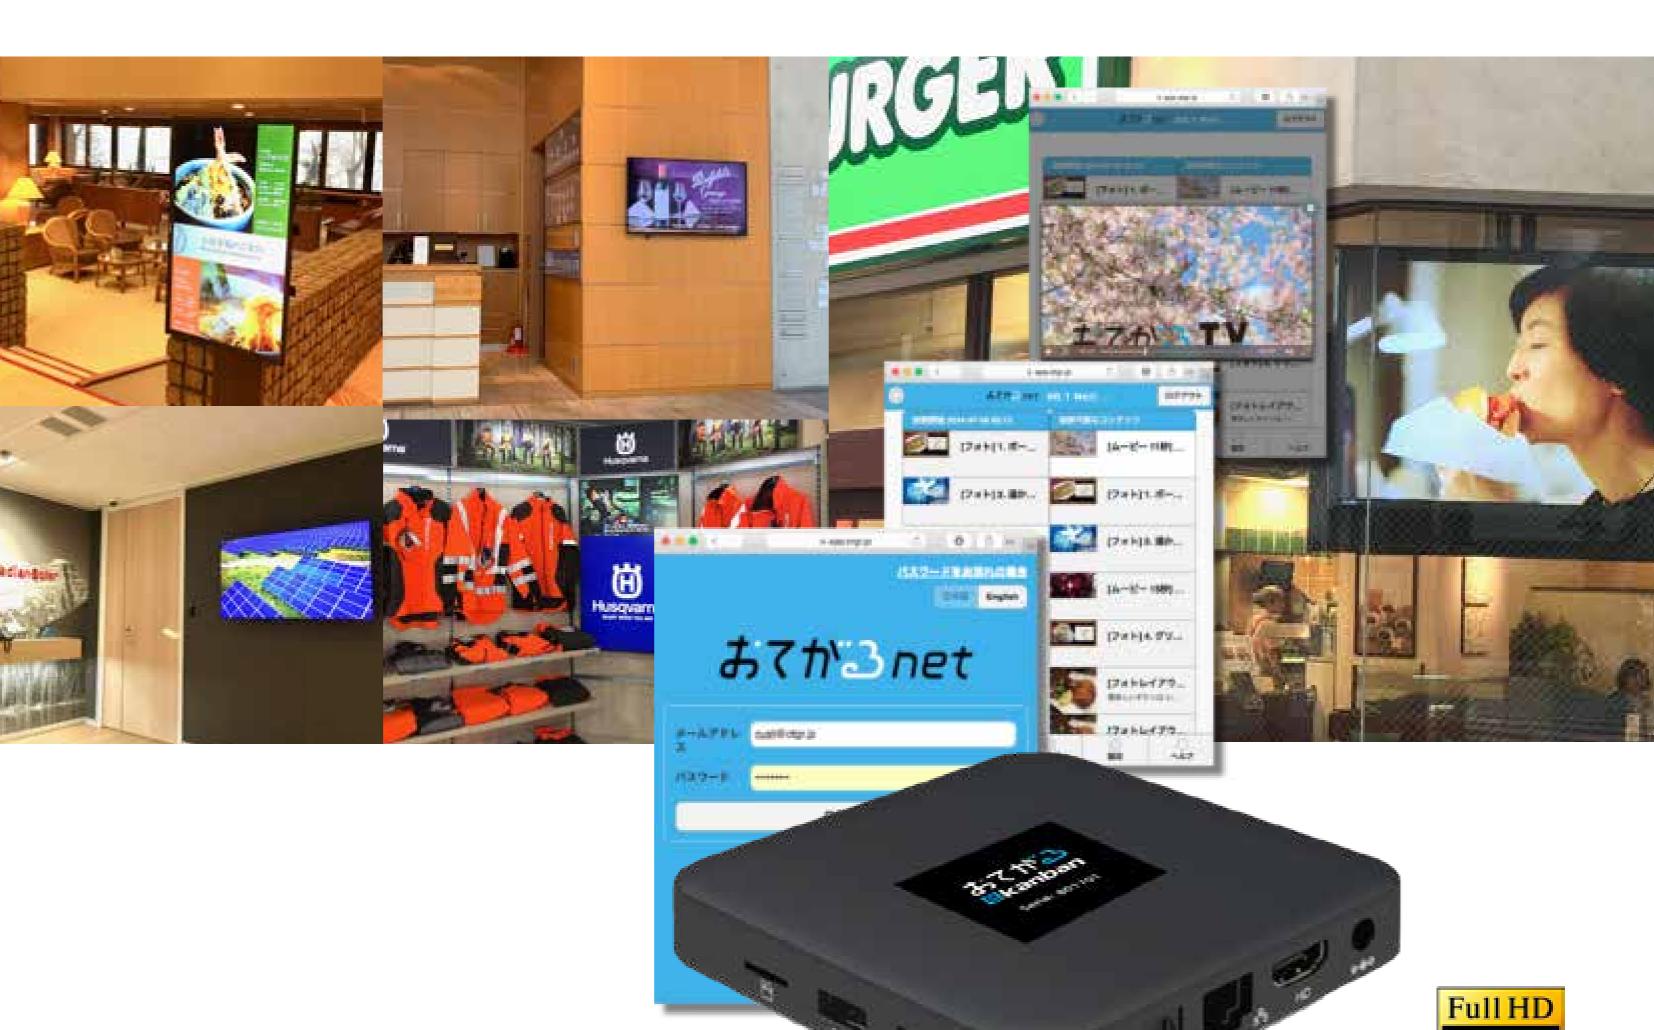

## OTGR-550 Intelligent Signage Player

Versatile digital signage player connects to Otegaru net Al-powered cloud signage service