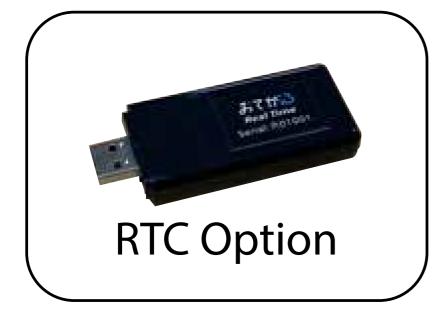

## Hardware Specifications

| Model            | OTGR-550 (TX5 Pro)                        |
|------------------|-------------------------------------------|
| OS               | Android 7.1                               |
| CPU              | Quad Core                                 |
| Memory           | 2GB                                       |
| Internal Storage | 16GB                                      |
| Network          | WiFi (2.4 + 5.8GHz), Ethernet             |
| Support Formats  | All Otegaru net formats (see below)       |
| Resolution       | Full HD (1920 X 1080px), 4K option        |
| Video Output     | Standard HDMI Type A Female Connector     |
| Dimensions       | 105 x 105 x 15 mm                         |
| Weight           | 0.15 kg                                   |
| Telec            | R217-204017                               |
| Internal Clock   | None. External RTC hardware dongle option |