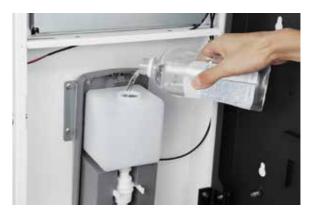

Seamlessly share content with your other Otegaru net digital signage.

No contact. Automatic sensor detects hands and dispenses sanitizer.

Easy to refill with alcohol or gel sanitizer. Sanitizer tank holds 1 full liter.