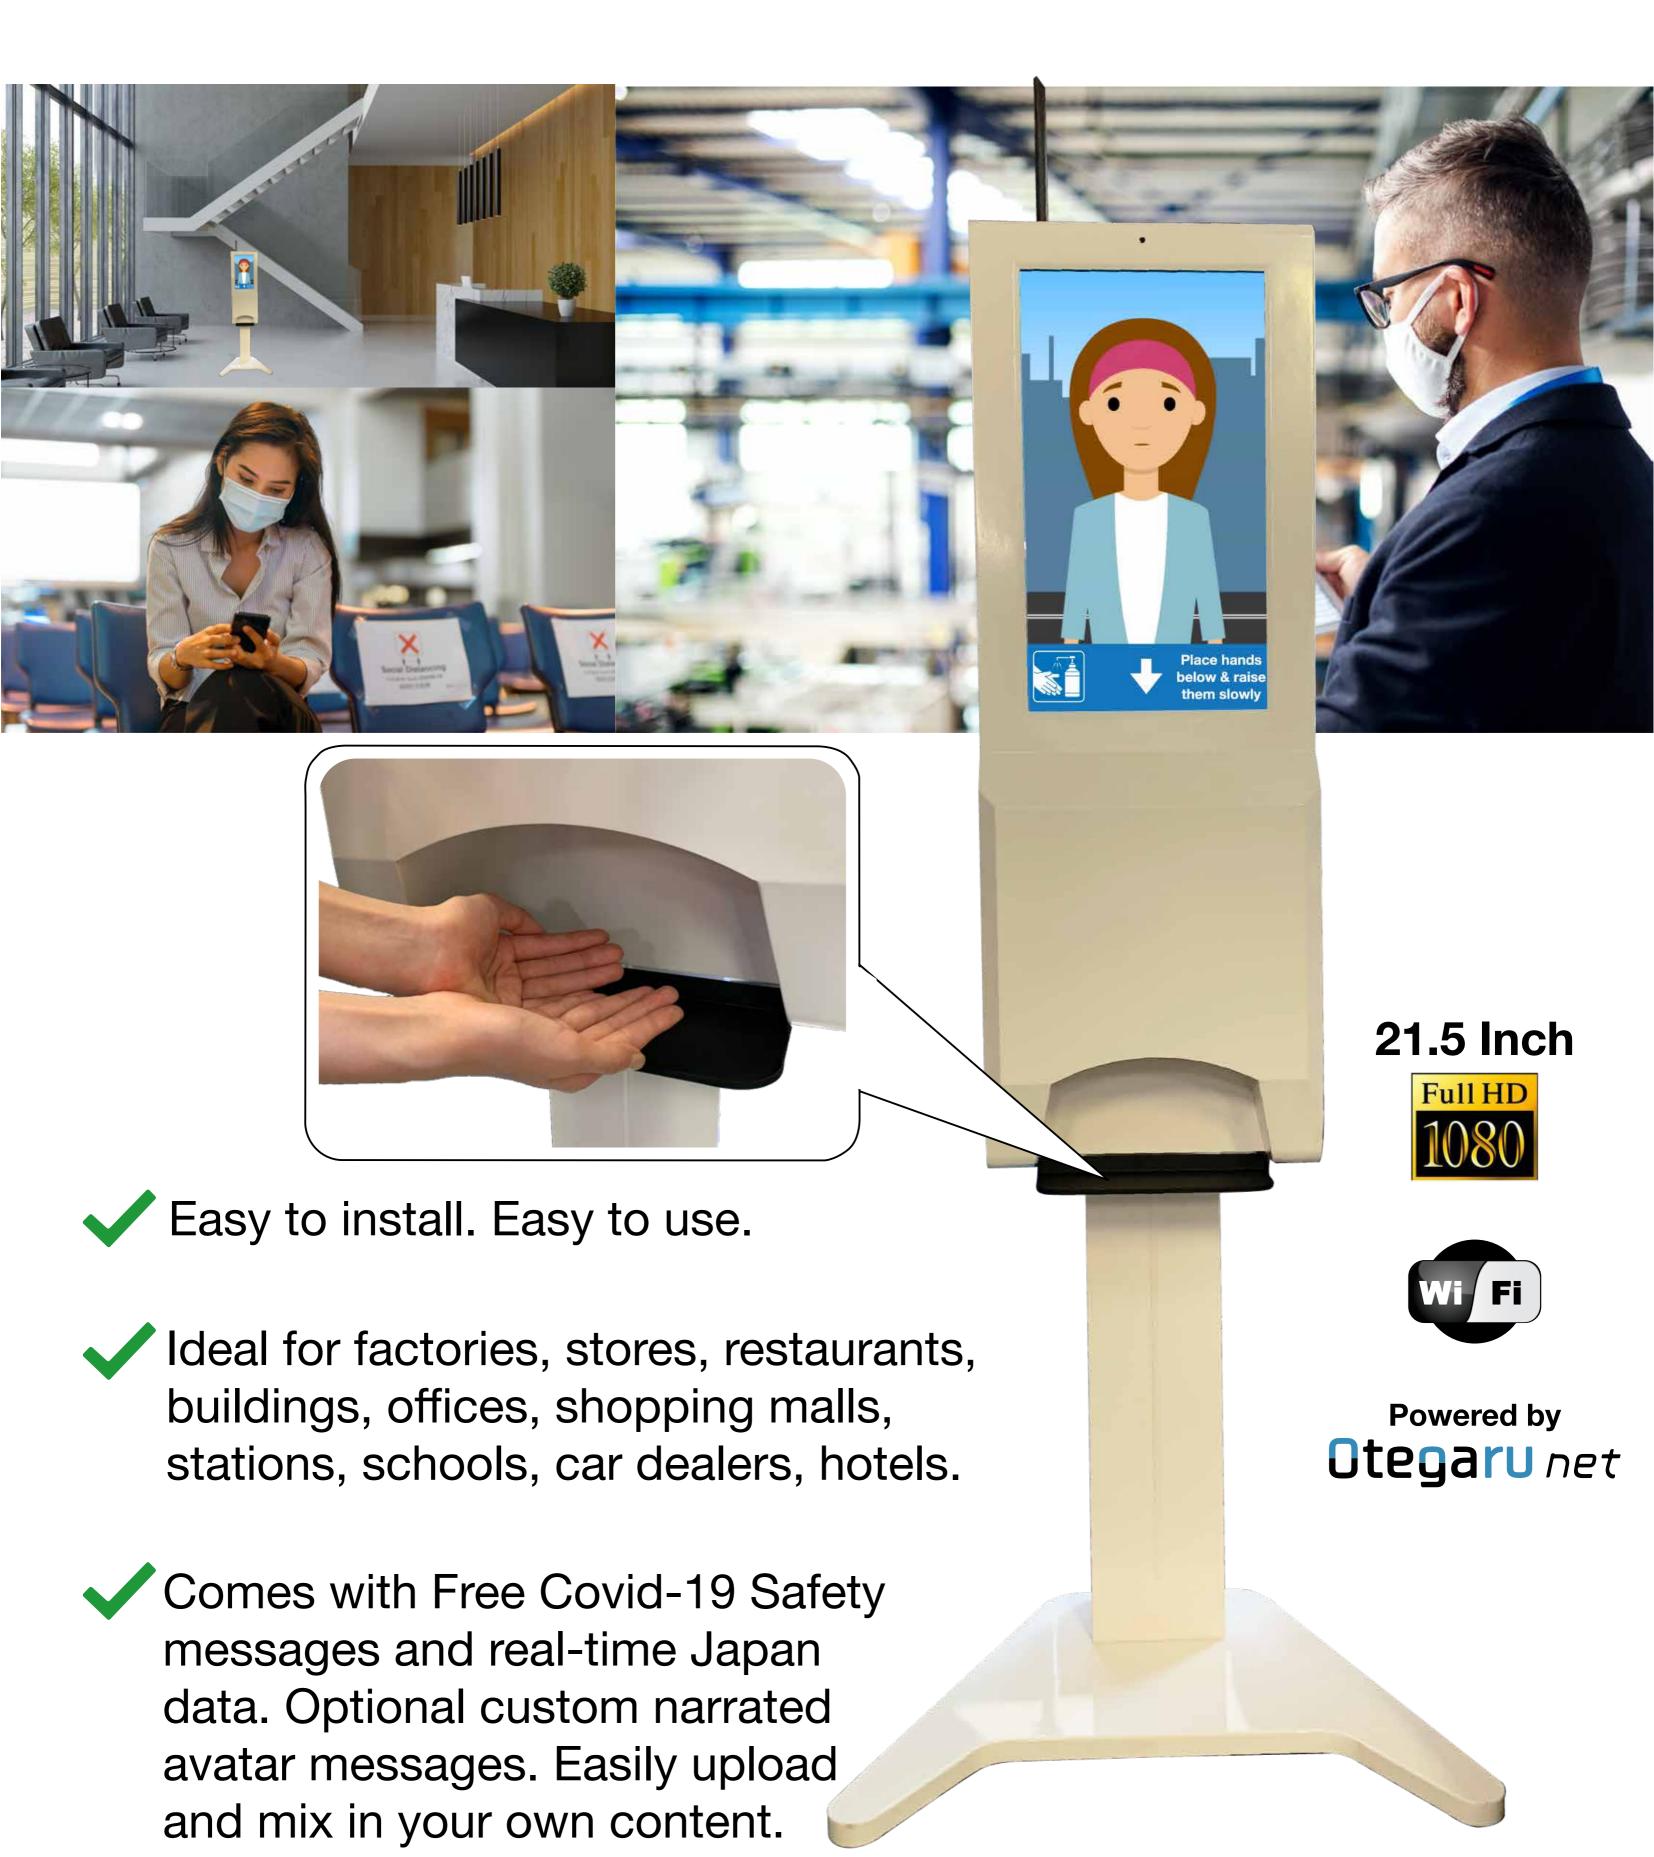

## Stay Safe! Stay Clean!

Digital Signage with automatic hand sanitizer Floor standing or wall mount types available

## Digital Signage by Vanten

Use smartphone, tablet or PC to easily change content from anywhere.

Use WiFi, LAN or optional LTE to deliver content.

21.5 inch Full HD monitor.

Optional customized branding.

Seamlessly share content with your other Otegaru net digital signage.

No contact. Automatic sensor detects hands and dispenses sanitizer.

Easy to refill with alcohol or gel sanitizer. Sanitizer tank holds 1 full liter.