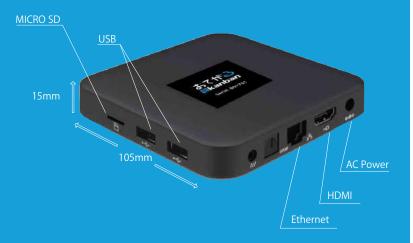

## SPECIFICATIONS

| Model            | OTGR-550                     |
|------------------|------------------------------|
| Operating System | Android                      |
| CPU              | Quad Core                    |
| Memory           | 2GB                          |
| Internal Storage | 16GB                         |
| Network          | WiFi, Ethernet               |
| Video Supported  | Most common formats          |
| Resolution       | 1080p video,4K x 2K graphics |
| Video Output     | Std HDMI ( TypeA female)     |
| Dimension        | 105x 105x 15mm               |
| Net Weight       | 140g                         |