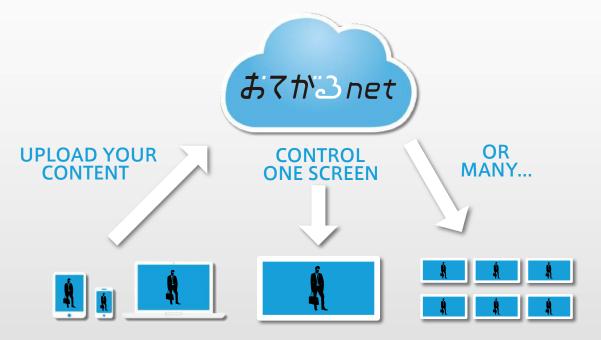

If you have WiFi and a monitor, you can use it right away!

- Use from smartphone and tablet just like commenting on SNS (social network services).
- Content distribution schedule completely automatic.
   Management easy regardless of number of monitors or where the monitors are.
- Otegaru net automatically converts movies and images regardless of format, so creating content is simple.
- Platform created with technology garnered over 10 years of experience in cloud based digital signage.

#### **CONTROL YOUR CONTENT FROM ANYWHERE**

Your selected content which can be movies, images or text, will be uploaded to Otegaru net and is automatically shown on the screen in your store or office through the Otegaru net eKanban player by wifi.